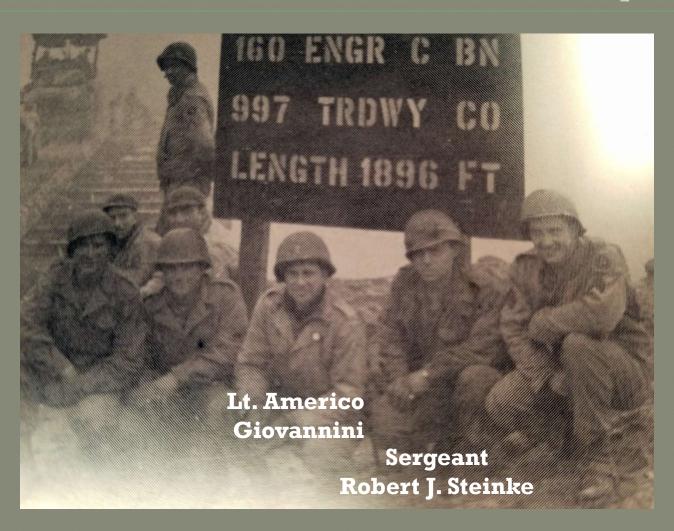

#### 160<sup>th</sup> Engineering Combat Battalion WWII 1944 - 1945

Sergeant Robert J. Steinke
United States Army
Service Background and
European Campaign

#### Sergeant Steinke - Background

Sergeant Robert J. Steinke 160<sup>th</sup> Combat Engineers Company A, Second Squad

SN: 35554264

Induction Date: 21 Apr 43 (Age 18 years Old)

Entry Into Active Service: 28 Apr 43 Place of Entry: Camp Perry, Ohio Honorable Discharge: 8 Jan 46