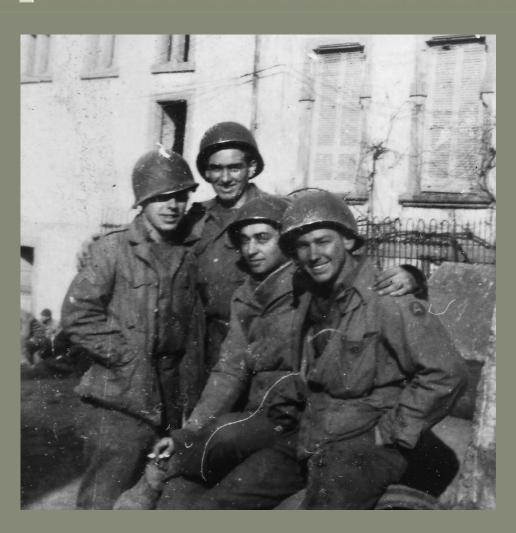

#### 160<sup>th</sup> Engineering Combat Battalion WWII 1944 - 1945

Sergeant Robert J. Steinke
United States Army
Service Background and
European Campaign

#### Sergeant Steinke - Background

Sergeant Robert J. Steinke 160<sup>th</sup> Combat Engineers Company A, Second Squad

SN: 35554264

Induction Date: 21 Apr 43 (Age 18 years Old)

Entry Into Active Service: 28 Apr 43 Place of Entry: Camp Perry, Ohio Honorable Discharge: 8 Jan 46