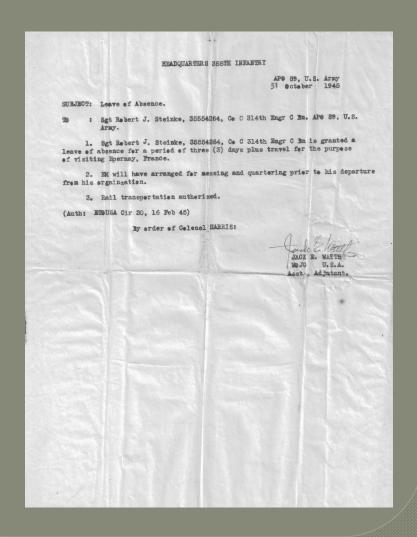

#### Sergeant Steinke - Background

Sergeant Robert J. Steinke 160<sup>th</sup> Combat Engineers Company A, Second Squad

SN: 35554264

Induction Date: 21 Apr 43 (Age 18 years Old)

Entry Into Active Service: 28 Apr 43 Place of Entry: Camp Perry, Ohio Honorable Discharge: 8 Jan 46