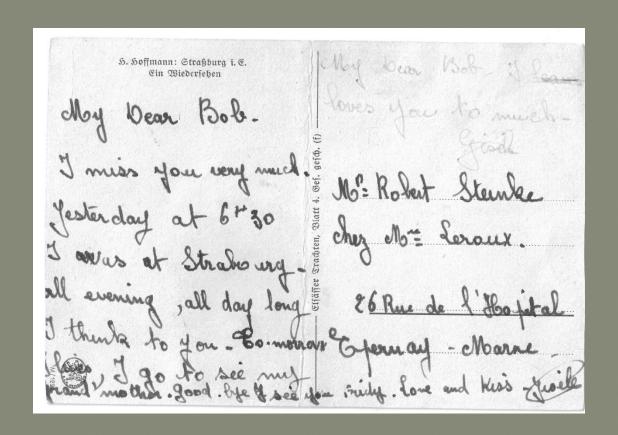

rating blueprint management of the state  | tail drawings of machinery, inserted g on glossy paper. Had some ohins. |

# Treadway Bridge Crossing the Rine River into Germany



# Treadway Bridge Crossing the Rine River into Germany



## Hospitalized in Paris France with Tonsillectomy



**Sergeant Tom Sites** 

Sergeant Robert Steinke

### Destroying Captured German Weapons - Mauser Rifles



Sergeant Steinke and Assistant Squad Leader Holland



## Sgt. Steinke (Second from Right) with Squad Members in France



Wearing Captured German Pistols Lugar and Walther PP

### Sgt. Robert J. Steinke and 2<sup>nd</sup> Squad Mainz, Germany



# Sergeant Steinke with Local Girl Girl Gisele near Epermay France



Post Card from Gisele



### Post Card sent by Gisele to Sgt. Steinke Epermay France



### Sergeant Robert Steinke (left)on Leave to Epermay France





## Captured German Cruise Ship "Europa"



Built By Blohm & Voss Shipyard, Hamburg, Germany 15 Aug 1928 Captured by US in 1945 – used to transport troops home to the US post WWII. Brought my Father Robert Steinke home 17 Dec 1945

### Local Newspaper Documenting the US Troops Return - Europa

#### SHIPS RETURN 55,000 TROOPS

72 Transports Due to Dock at Eight Ports Today.

Continued from Page One, Column Three.

LCI 74; assault Cargo Ostara; LSM's 314, 8, 395, 454. All from Pearl Harbor, 441 navy, marine and coast guard per-

#### At Los Angeles, Calif.

At Los Angeles, Calif.

Miscellaneous personnel on following—
Briscoe from Manila, 941; Neville, 644;
Flysway from Yokohama, 16; Sea Perch, 2,566; West Virginia from Pear