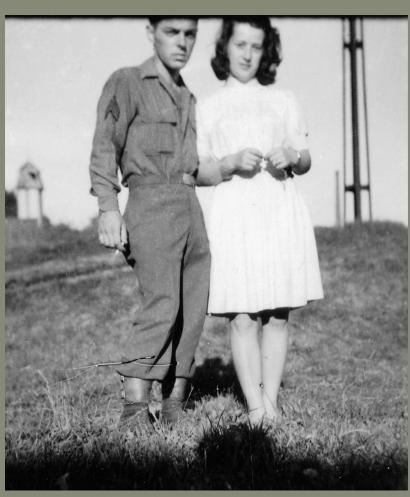

#### 160<sup>th</sup> Engineering Combat Battalion WWII 1944 - 1945

Sergeant Robert J. Steinke
United States Army
Service Background and
European Campaign

#### Sergeant Steinke - Background

Sergeant Robert J. Steinke 160<sup>th</sup> Combat Engineers Company A, Second Squad

SN: 35554264

Induction Date: 21 Apr 43 (Age 18 years Old)

Entry Into Active Service: 28 Apr 43 Place of Entry: Camp Perry, Ohio Honorable Discharge: 8 Jan 46