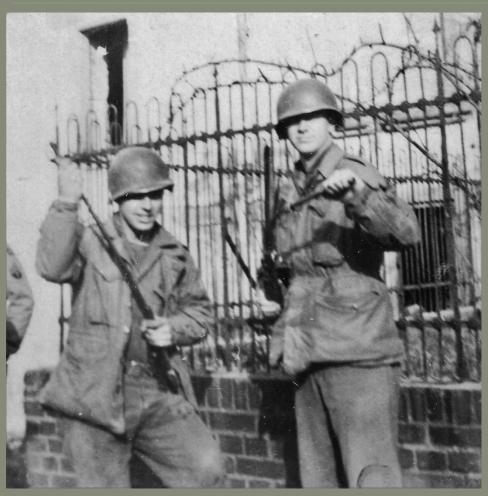

#### Sergeant Steinke - Background

Sergeant Robert J. Steinke 160<sup>th</sup> Combat Engineers Company A, Second Squad

SN: 35554264

Induction Date: 21 Apr 43 (Age 18 years Old)

Entry Into Active Service: 28 Apr 43 Place of Entry: Camp Perry, Ohio Honorable Discharge: 8 Jan 46