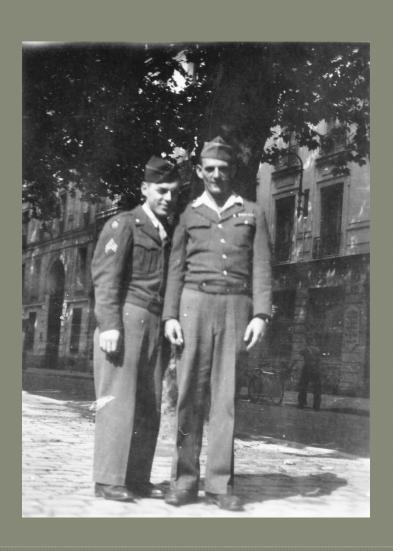

#### Sergeant Steinke - Background

Sergeant Robert J. Steinke 160<sup>th</sup> Combat Engineers Company A, Second Squad

SN: 35554264

Induction Date: 21 Apr 43 (Age 18 years Old)

Entry Into Active Service: 28 Apr 43 Place of Entry: Camp Perry, Ohio Honorable Discharge: 8 Jan 46