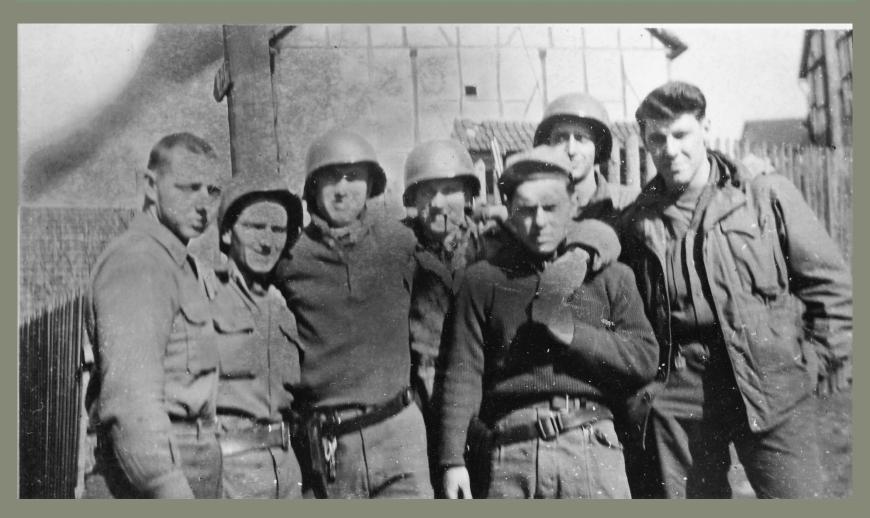

#### 160<sup>th</sup> Engineering Combat Battalion WWII 1944 - 1945

Sergeant Robert J. Steinke
United States Army
Service Background and
European Campaign

#### Sergeant Steinke - Background

Sergeant Robert J. Steinke 160<sup>th</sup> Combat Engineers Company A, Second Squad

SN: 35554264

Induction Date: 21 Apr 43 (Age 18 years Old)

Entry Into Active Service: 28 Apr 43 Place of Entry: Camp Perry, Ohio Honorable Discharge: 8 Jan 46