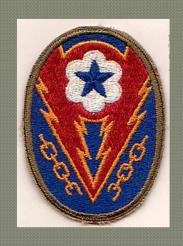

#### Sergeant Steinke - Background

Sergeant Robert J. Steinke 160<sup>th</sup> Combat Engineers Company A, Second Squad

SN: 35554264

Induction Date: 21 Apr 43 (Age 18 years Old)

Entry Into Active Service: 28 Apr 43 Place of Entry: Camp Perry, Ohio Honorable Discharge: 8 Jan 46