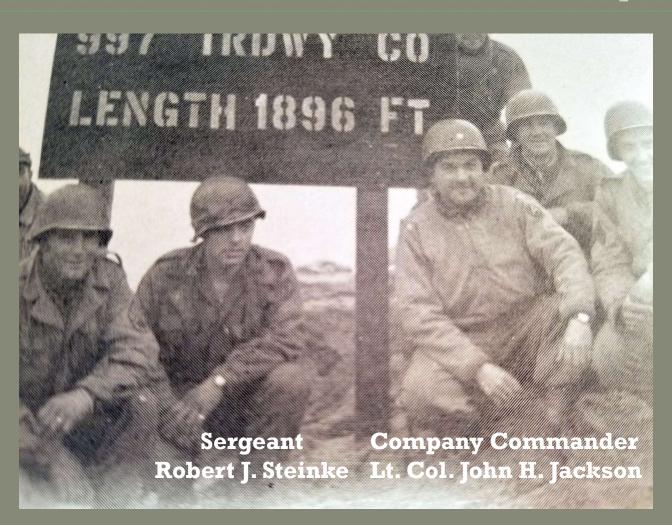

#### Sergeant Steinke - Background

Sergeant Robert J. Steinke 160<sup>th</sup> Combat Engineers Company A, Second Squad

SN: 35554264

Induction Date: 21 Apr 43 (Age 18 years Old)

Entry Into Active Service: 28 Apr 43 Place of Entry: Camp Perry, Ohio Honorable Discharge: 8 Jan 46