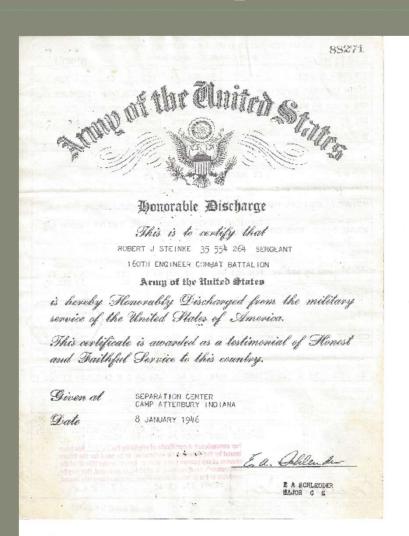

#### Sergeant Steinke - Background

Sergeant Robert J. Steinke 160<sup>th</sup> Combat Engineers Company A, Second Squad

SN: 35554264

Induction Date: 21 Apr 43 (Age 18 years Old)

Entry Into Active Service: 28 Apr 43 Place of Entry: Camp Perry, Ohio Honorable Discharge: 8 Jan 46

Place of Separation: Camp Atterbury, Indiana Battles and Campaigns: Normandy, Northern France, Ardennes, Rhineland, Central Europe Length of Service

• Continental: 1 yr, 2 mos, 20 days

• Foreign: 1 yr, 5 mos, 21 days