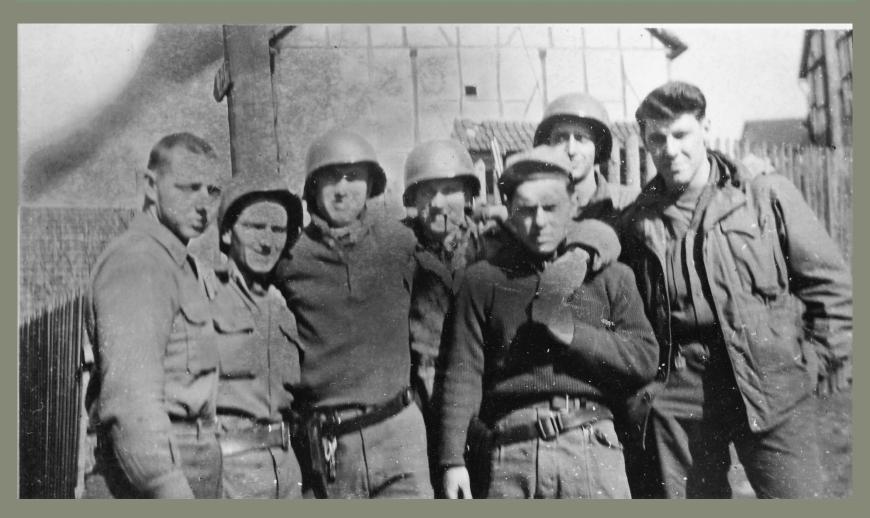

#### Sergeant Steinke - Background

Sergeant Robert J. Steinke 160<sup>th</sup> Combat Engineers Company A, Second Squad

SN: 35554264

Induction Date: 21 Apr 43 (Age 18 years Old)

Entry Into Active Service: 28 Apr 43 Place of Entry: Camp Perry, Ohio Honorable Discharge: 8 Jan 46