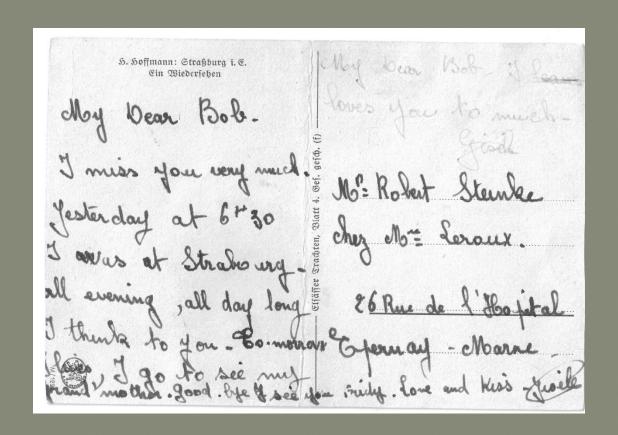

#### 160<sup>th</sup> Engineering Combat Battalion WWII 1944 - 1945

Sergeant Robert J. Steinke
United States Army
Service Background and
European Campaign

#### Sergeant Steinke - Background

Sergeant Robert J. Steinke 160<sup>th</sup> Combat Engineers Company A, Second Squad

SN: 35554264

Induction Date: 21 Apr 43 (Age 18 years Old)

Entry Into Active Service: 28 Apr 43 Place of Entry: Camp Perry, Ohio Honorable Discharge: 8 Jan 46