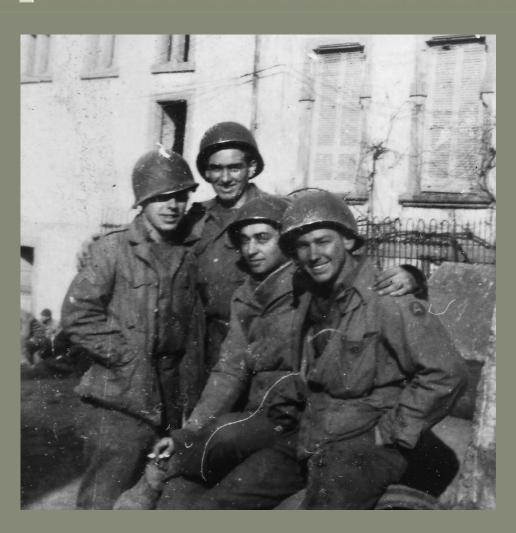

#### Sergeant Steinke - Background

Sergeant Robert J. Steinke 160<sup>th</sup> Combat Engineers Company A, Second Squad

SN: 35554264

Induction Date: 21 Apr 43 (Age 18 years Old)

Entry Into Active Service: 28 Apr 43 Place of Entry: Camp Perry, Ohio Honorable Discharge: 8 Jan 46