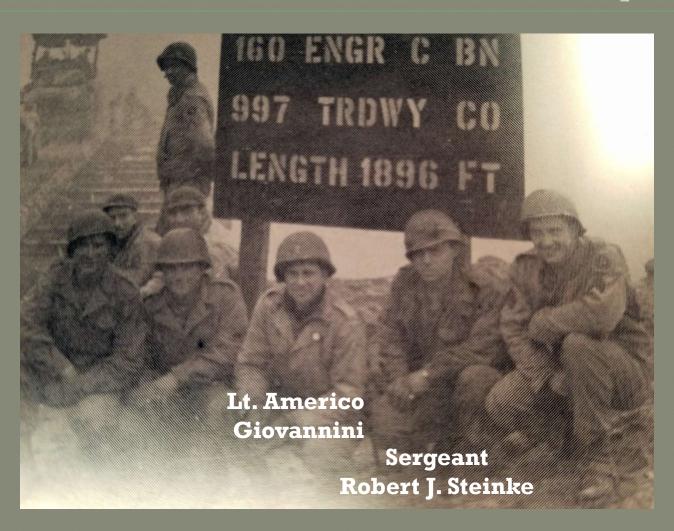

#### Sergeant Steinke - Background

Sergeant Robert J. Steinke 160<sup>th</sup> Combat Engineers Company A, Second Squad

SN: 35554264

Induction Date: 21 Apr 43 (Age 18 years Old)

Entry Into Active Service: 28 Apr 43 Place of Entry: Camp Perry, Ohio Honorable Discharge: 8 Jan 46